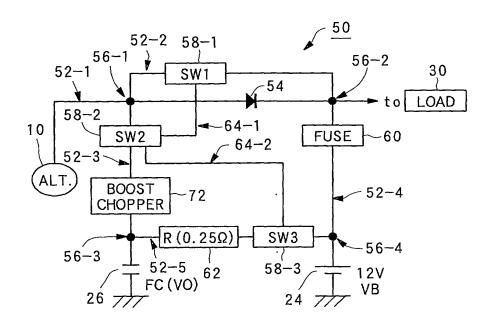

## FIG.8

FIG.9

INTERLOCKS OF SW1, SW2, SW3

IF SW1:ON(OFF), THEN SW2:OFF(ON) IF SW3:ON, THEN SW2:OFF

|                                                               | SW1 | SW2 | SW3 |
|---------------------------------------------------------------|-----|-----|-----|
| IN PRECHARGING                                                | ON  | OFF | ON  |
| IN NORMAL OPERATION                                           | ON  | OFF | OFF |
| IN REGENERATING OR WHEN POWER CAN BE SUPPLITED FROM CAPACITOR | OFF | ON  | OFF |